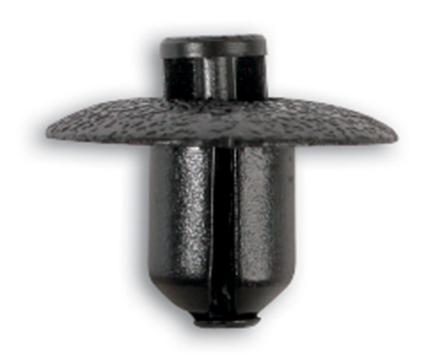

## Push Rivet - for Lexus, Toyota 50pc

A pack of 50 push rivet retainers for Lexus and Toyota vehicles. Push Rivets are automotive fasteners, manufactured in nylon which are a original manufacturer replacement trim clip.

## **Additional Information**

- Dimensions (head dia. x length): 16.8mm x 8.0mm; to fit hole size: 7.0mm.
- Equivalent to OEM 9046707117 (Lexus, Toyota).
- · Colour: black; material: nylon.
- Included in trim clip assortment for Lexus/Toyota, Part No. 36000.
- · Also suitable for general use with many Asian vehicle marques.